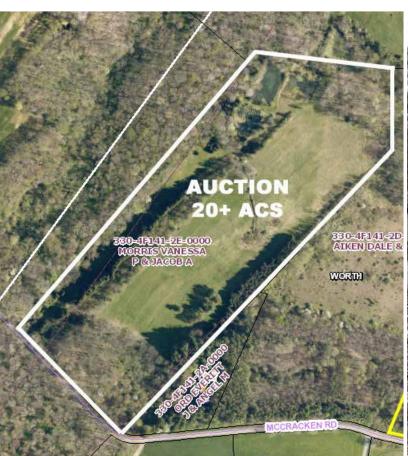

#### **AUCTION HIGHLIGHTS**

- Butler Co. PA
- Worth Twp.
- Open & Wooded
- Pines/Hardwoods
- Ponds
- Existing Driveway Going In
- Ideal Campsite
- Hunting
- Fishing
- Quiet Country Rd.
- Minutes From Slippery Rock, Cranberry, Pittsburgh, Ftc
- Just A Few Miles From I-79/US 422

# 20+ ACRES OF RECREATIONAL LAND

167 MCCRACKEN RD., SLIPPERY ROCK, PA 16057

www.kikoauctions.com | 800.533.5456

Scan for auction details, including directions.

Absolute Auction. All sells to the highest bidders on location.